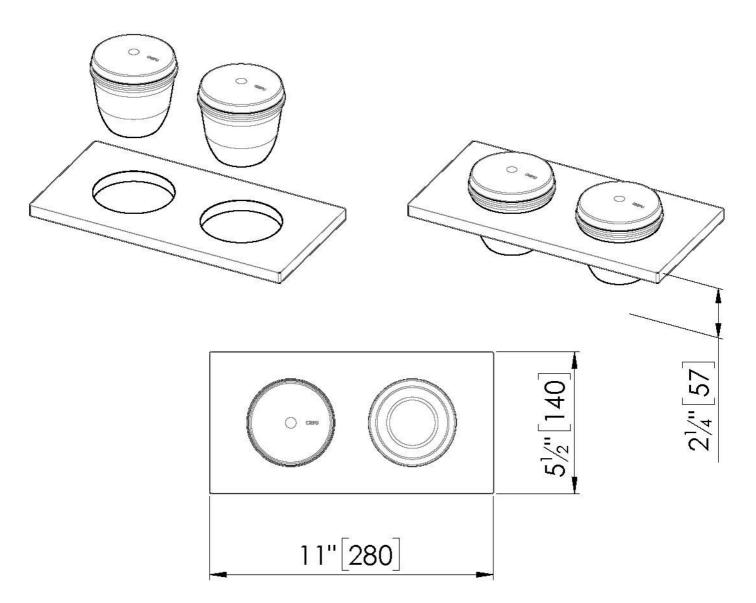

## Kit "C"

2 terracotta bowls with stainless steel lid Equipped troughs accessories Code: 8100 701

### DETAILS

| Equipped troughs accessories         | 2 terracotta bowls with stainless steel lid                                                                                                                                                    |
|--------------------------------------|------------------------------------------------------------------------------------------------------------------------------------------------------------------------------------------------|
| Туре                                 | Standard                                                                                                                                                                                       |
| Dimensions                           | 11" x 5 <sup>1/2</sup> "                                                                                                                                                                       |
| Length                               | 2 unit - Standard                                                                                                                                                                              |
| Key to understanding the accessories | The lengths of the channels and accessories are indicated in "units"; for the composition, the sum of the "units" of the accessories must be the same as the length in "units" of the channel. |

#### **TECHNICAL DATA**

8100 701

1 x black support 2 x terracotta bowl with stainless steel lid and wooden spoon